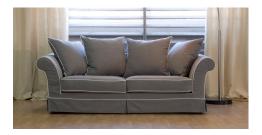

## Kore - loose cover

Kore 3STR + 2,5STR

# Kore - loose cover

### PRODUCT INFORMATION

#### STANDARD:

Black plastic legs

CUSHIONS:

Seat and back cushions are loose

Small cushions included in the price: 3str, 2,5str, 2str- 2 x small cushion

Chair - 1 small cushion

**Back cushion:** filled in with the mixture of the feather and siliconed fibre

**Seat cushion** - HR cold foam with the layer of crumb foam and silicon