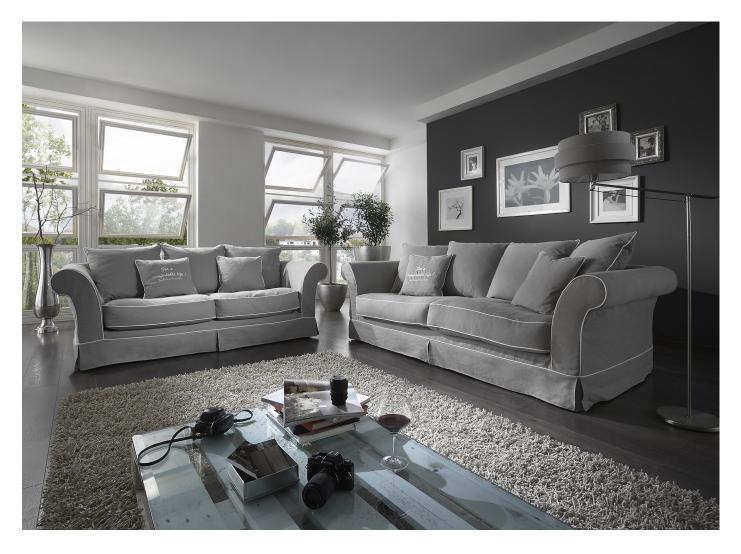

## Kore - loose cover

Kore 3STR + 2,5STR

# Kore - loose cover

### PRODUCT INFORMATION

#### STANDARD:

Black plastic legs

CUSHIONS:

Seat and back cushions are loose

Small cushions included in the price: 3str, 2,5str, 2str- 2 x small cushion

Chair - 1 small cushion

**Back cushion:** filled in with the mixture of the feather and siliconed fibre

**Seat cushion** - HR cold foam with the layer of crumb foam and silicon